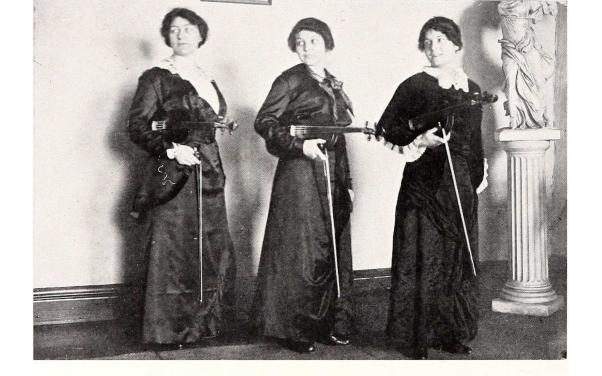

### Herry Fiddlers Three

PLACE OF MEETING: "Down by the Old Mill Stream"

Moтто: If you do not С sharp you will В flat

AIM: To make music in the air

TIME OF MEETING: "When that midnight choo-choo leaves

for Alabam"

#### MEMBERS

RUTH GILL
ANNIE LEE CALDWELL
RUTH E. SMITH

Old King Cole was a merry old soul,
And a merry old soul was he;
He called for his pipe, he called for his bowl,
And he called for his fiddlers three—
"Ruth, Ruth, and Annie Lee."