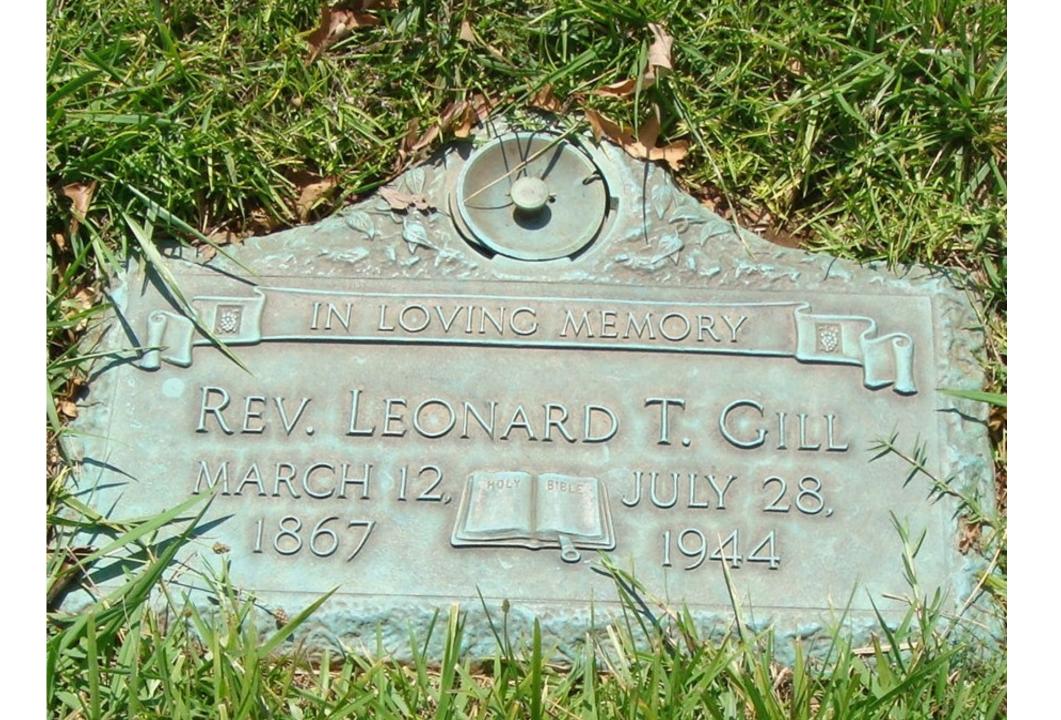

#### REV. LEONARD T. GILL

Rev. Leonard Thurston Gill, pastor of the Pageland, S. C.. Presbyterian church since 1935 and two nearby rural churches, Beulah and Salem, died at his home in Pageland early Friday morning of a heart attack. Funeral services were held in the First Presbyterian church, Monroe, Sunday at 4 p. m., and burial was in Sharon Memorial park near Charlotte.

The elders and deacons of the three churches acted as honorary pall-bearers.

Rev. L. T. Gill was born in Bridgenorth, England, March 12, 1872. He was the son of Joshua and Mariah Norton Gill, both deceased. He is survived by his wife who was Miss Glady Tucker, formerly of Monroe. They were married October 6, 1934. He is also survived by a daughter, Ruth, child of a former marriage.