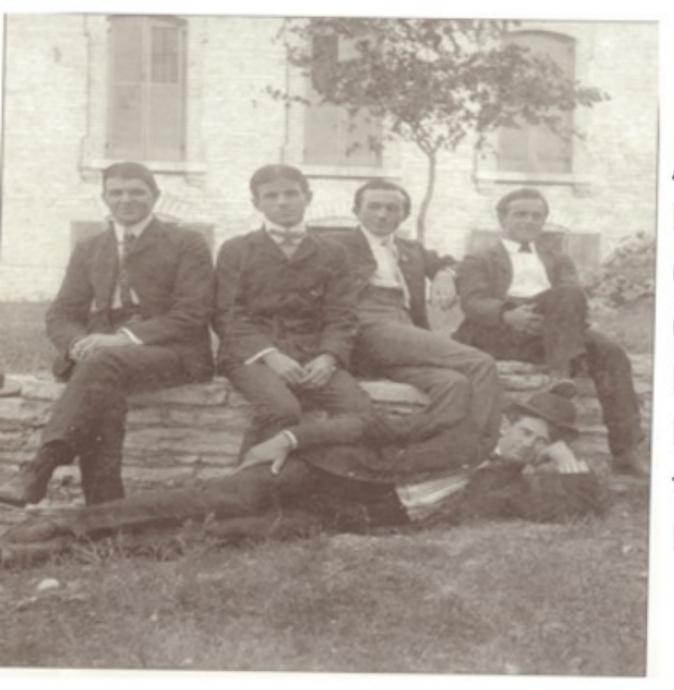

Austin Seminary, Class of 1905: Left to Right: John Leighton Read (Texas), James Robertson West (Mississippi), William Angus McLeod (North Carolina), Leonard Gill (England), and at their feet, Charles Frederick Hancock (Arkansas).